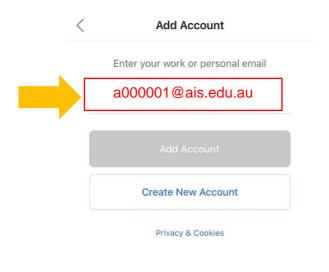

## 2. Sign-in

- Click "Add Account" (If another account is found already, click Skip to add a new account).
- ➤ Sign in with your Student Email Address. For example, my student email address is: a000001@ais.edu.au
- Click Add Account to input your Student Email Password. For example, my student email password is: abcdef