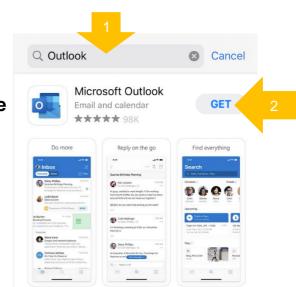

## **AIS Student Outlook App Manual**

- 4 iPhone
- Android
- **4** iPhone
  - 1. Download
    - ➢ Go to App Store on your iPhone
    - Search "Outlook"