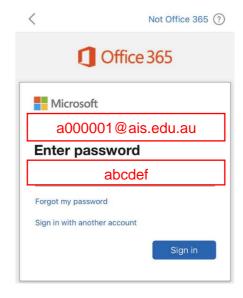

## 2. Sign-in

- Click "Add Account" (If another account is found already, click Skip to add a new account).
- ➤ Sign in with your Student Email Address. For example, my student email address is: a000001@ais.edu.au
- Click Add Account to input your Student Email Password. For example, my student email password is: abcdef