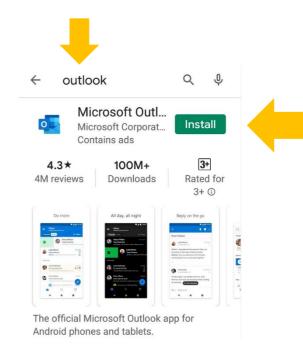

## **AIS Student Outlook App Manual**

- 4 iPhone
- Android
- **4** iPhone
  - 1. Download
    - ➢ Go to App Store on your iPhone
    - Search "Outlook"





## 2. Sign-in

- Click "Add Account" (If another account is found already, click Skip to add a new account).
- ➤ Sign in with your Student Email Address. For example, my student email address is: a000001@ais.edu.au
- Click Add Account to input your Student Email Password. For example, my student email password is: abcdef









## 4 Android

- 1. Download
  - Go to "Play Store"
  - > Search "Outlook"





## 2. Sign-in

- Click Add Account Sign in with your Student Email Address. For example, my student email address is: a000001@ais.edu.au
- ➤ Click CONTINUE to input your Student Email Password. For example, my student email password is: abcdef.
- Click MAYBE LATER to finish setup.



(If you need any further help, please send an email to servicedesk@ais.edu.au)