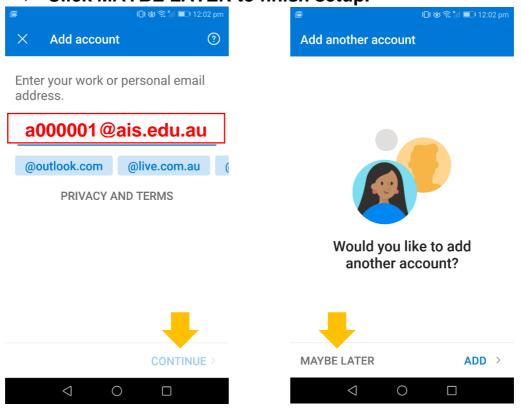

## 2. Sign-in

- Click Add Account Sign in with your Student Email Address. For example, my student email address is: a000001@ais.edu.au
- ➤ Click CONTINUE to input your Student Email Password. For example, my student email password is: abcdef.
- Click MAYBE LATER to finish setup.